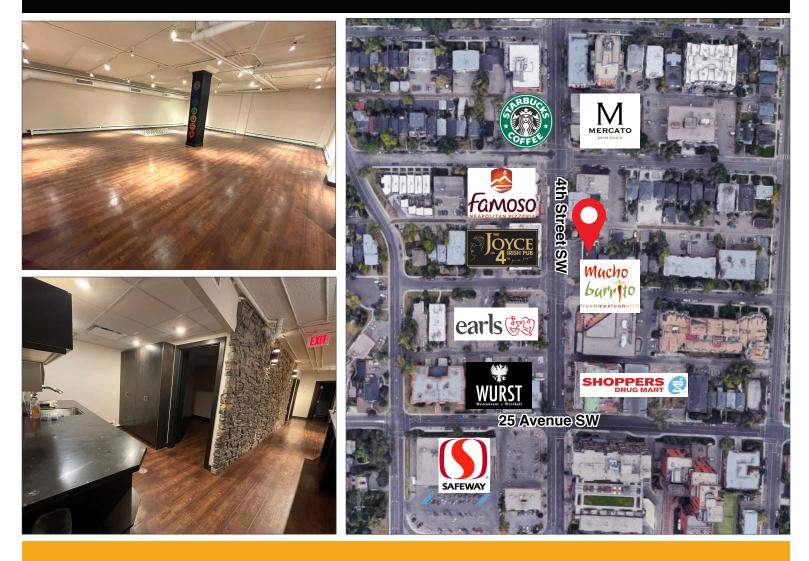

### HIGHLIGHTS

- This lower-level suite offers excellent exposure and high visibility in Mission's sought after and trendy 4th Street corridor.
- An inviting common area leads downstairs into a fully developed and turnkey lower-level area.
- Currently turnkey for a yoga/wellness studio with the potential to be used for a number of other uses.
- An abundance of shopping and food amenities generate first-class drive-by and walkthrough traffic on a daily basis
- Located in a perfectly positioned shopping centre within walking distance of the downtown core

### LOCATION & PHOTOS

#### 2312 4 Street SW, Calgary, Alberta