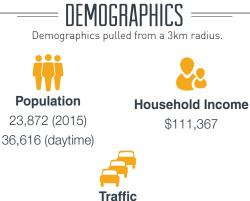

#### **Count** 15,000 vpd 4th St. SW 11,000 vpd 25th Ave. SW 9,000 vpd 2nd St. SW