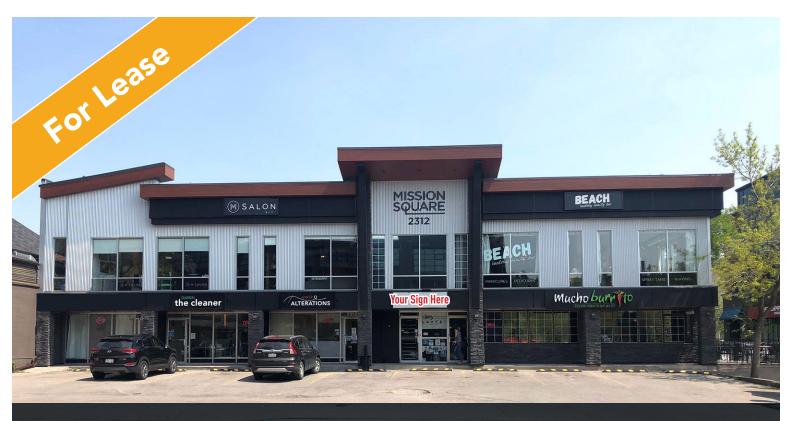

# MISSION ON 4TH STREET

2312 4 STREET SW CALGARY, ALBERTA

### HIGHLIGHTS

- This lower-level suite offers excellent exposure and high visibility in Mission's sought after and trendy 4th Street corridor.
- An inviting common area leads downstairs into a fully developed and turnkey lower-level area.
- Currently turnkey for a yoga/wellness studio with the potential to be used for a number of other uses.
- An abundance of shopping and food amenities generate first-class drive-by and walkthrough traffic on a daily basis
- Located in a perfectly positioned shopping centre within walking distance of the downtown core

### PROPERTY DESCRIPTION

| Available Area: | 2,830 sq ft ( <b>Iower level</b> ) |
|-----------------|------------------------------------|
| Rate:           | Aggressive Market Rates            |
| Term:           | 5 - 10 years                       |
| Zoning:         | C-COR1                             |
| Availability:   | Immediate                          |
| Parking:        | Scramble                           |